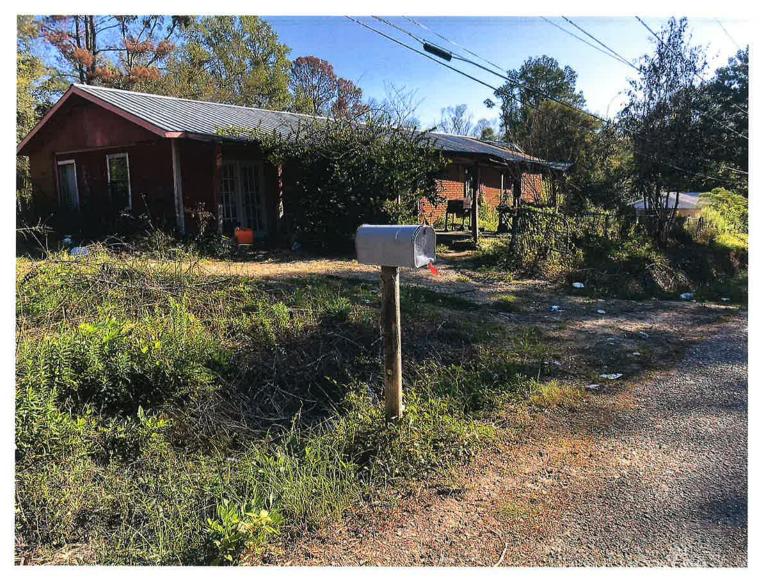

Date:

Notice of Violation 1

June 11, 2023

<u>LIB Apartments LLC</u> <u>328 Nursery Ave</u> <u>Metairie, LA 70005</u>

> Re; <u>Case # 23-8116</u> <u>Assessment # 137502</u> <u>Address: 12163 Oak Hill Road</u> <u>Kentwood, LA 70444</u>

Dear Property Owner,

In accordance with information provided by the Tangipahoa Parish Assessor's Office you are the owner of the property with the address of <u>12163 Oak Hill Road, Kentwood, LA 70444</u>. It has been reported that a nuisance violation as described in Chapter 32 –20 Nuisances, Art. II. Weeds, Trash, Refuse and Dangerous Matter, Section 32-109 of the Tangipahoa Parish Code of Ordinances exist on your property. The violation reported consisted of <u>abandoned vehicles</u>.

For your convenience and reference I have attached a copy of Chapter 32 – Nuisances, Art. II. Weeds, Trash, Refuse and Dangerous Matter, Section 32-109 of the Tangipahoa Parish Code of Ordinances. To comply with Section 32-109 of the Tangipahoa Parish Code of Ordinances, <u>vehicles must be removed or placed out of public view</u> described above. Should you fail to do so, we will consider all available rights and remedies available to us in accordance with the law.