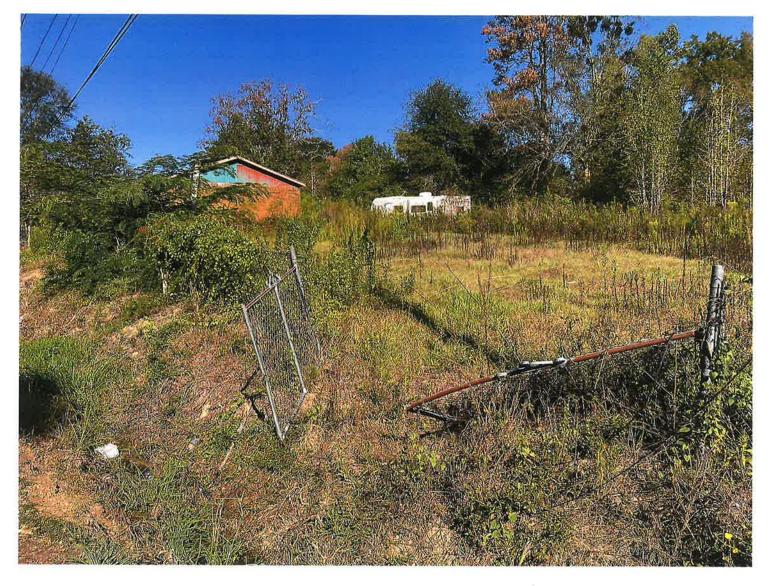

Dear Property Owner,

In accordance with information provided by the Tangipahoa Parish Assessor's Office you are the owner of the property with the address of <u>12163 Oak Hill Road, Kentwood, LA 70444</u>. It has been reported that a nuisance violation as described in Chapter 32 –20 Nuisances, Art. II. Weeds, Trash, Refuse and Dangerous Matter, Section 32-109 of the Tangipahoa Parish Code of Ordinances exist on your property. The violation reported consisted of <u>abandoned vehicles</u>.

For your convenience and reference I have attached a copy of Chapter 32 – Nuisances, Art. II. Weeds, Trash, Refuse and Dangerous Matter, Section 32-109 of the Tangipahoa Parish Code of Ordinances. To comply with Section 32-109 of the Tangipahoa Parish Code of Ordinances, <u>vehicles must be removed or placed out of public view</u> described above. Should you fail to do so, we will consider all available rights and remedies available to us in accordance with the law.