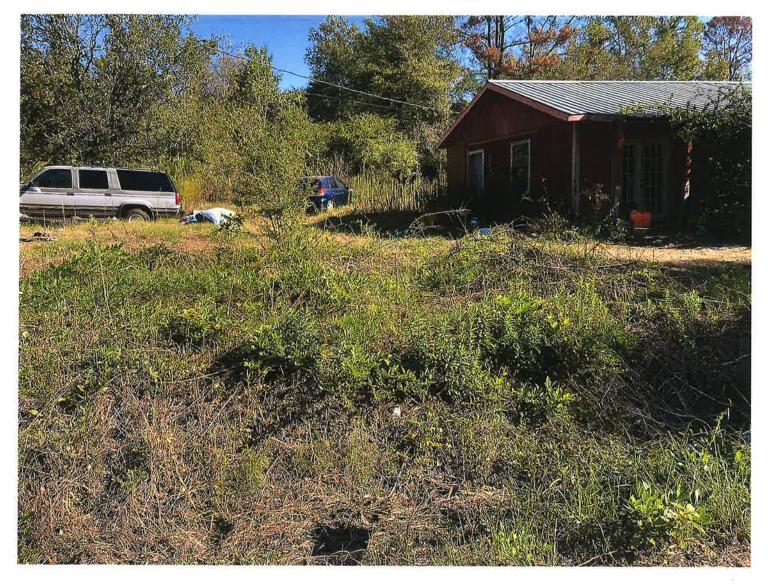

Dear Property Owner,

In accordance with information provided by the Tangipahoa Parish Assessor's Office you are the owner of the property with the address of <u>12163 Oak Hill Road, Kentwood, LA 70444</u>. It has been reported that a nuisance violation as described in Chapter 32 –20 Nuisances, Art. II. Weeds, Trash, Refuse and Dangerous Matter, Section 32-109 of the Tangipahoa Parish Code of Ordinances exist on your property. The violation reported consisted of <u>abandoned vehicles</u>.

For your convenience and reference I have attached a copy of Chapter 32 – Nuisances, Art. II. Weeds, Trash, Refuse and Dangerous Matter, Section 32-109 of the Tangipahoa Parish Code of Ordinances. To comply with Section 32-109 of the Tangipahoa Parish Code of Ordinances, <u>vehicles must be removed or placed out of public view</u> described above. Should you fail to do so, we will consider all available rights and remedies available to us in accordance with the law.