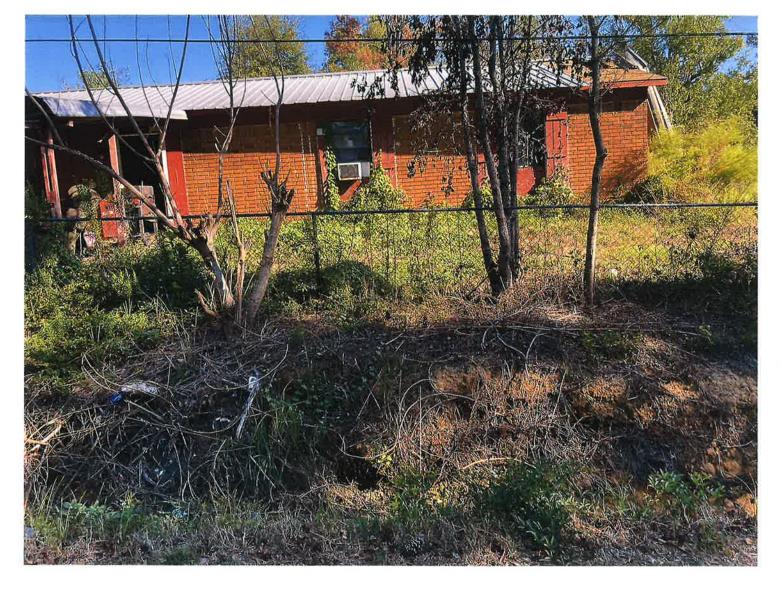

Dear Property Owner,

In accordance with information provided by the Tangipahoa Parish Assessor's Office you are the owner of the property with the address of <u>12163 Oak Hill Road, Kentwood, LA 70444</u>. It has been reported that a nuisance violation as described in Chapter 32 –20 Nuisances, Art. II. Weeds, Trash, Refuse and Dangerous Matter, Section 32-109 of the Tangipahoa Parish Code of Ordinances exist on your property. The violation reported consisted of <u>abandoned vehicles</u>.

For your convenience and reference I have attached a copy of Chapter 32 – Nuisances, Art. II. Weeds, Trash, Refuse and Dangerous Matter, Section 32-109 of the Tangipahoa Parish Code of Ordinances. To comply with Section 32-109 of the Tangipahoa Parish Code of Ordinances, <u>vehicles must be removed or placed out of public view</u> described above. Should you fail to do so, we will consider all available rights and remedies available to us in accordance with the law.