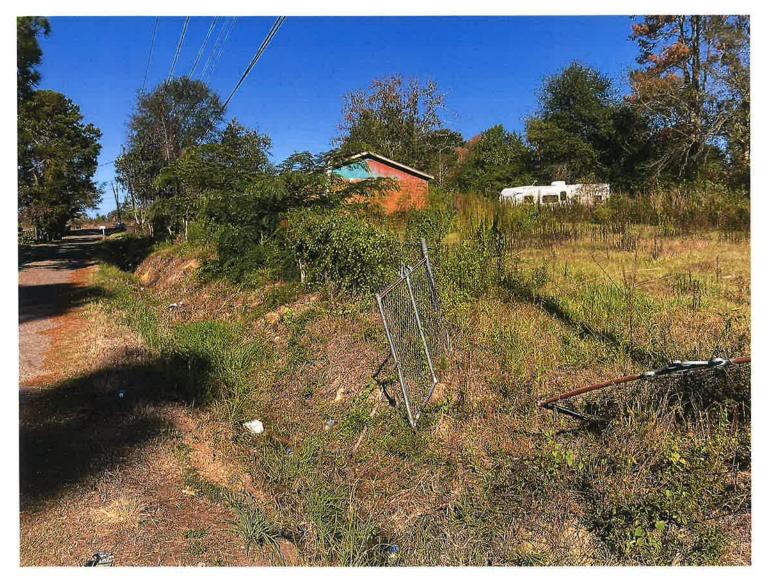

Dear Property Owner,

In accordance with information provided by the Tangipahoa Parish Assessor's Office you are the owner of the property with the address of <u>12163 Oak Hill Road, Kentwood, LA 70444</u>. It has been reported that a nuisance violation as described in Chapter 32 –20 Nuisances, Art. II. Weeds, Trash, Refuse and Dangerous Matter, Section 32-109 of the Tangipahoa Parish Code of Ordinances exist on your property. The violation reported consisted of <u>abandoned vehicles</u>.

For your convenience and reference I have attached a copy of Chapter 32 – Nuisances, Art. II. Weeds, Trash, Refuse and Dangerous Matter, Section 32-109 of the Tangipahoa Parish Code of Ordinances. To comply with Section 32-109 of the Tangipahoa Parish Code of Ordinances, <u>vehicles must be removed or placed out of public view</u> described above. Should you fail to do so, we will consider all available rights and remedies available to us in accordance with the law.