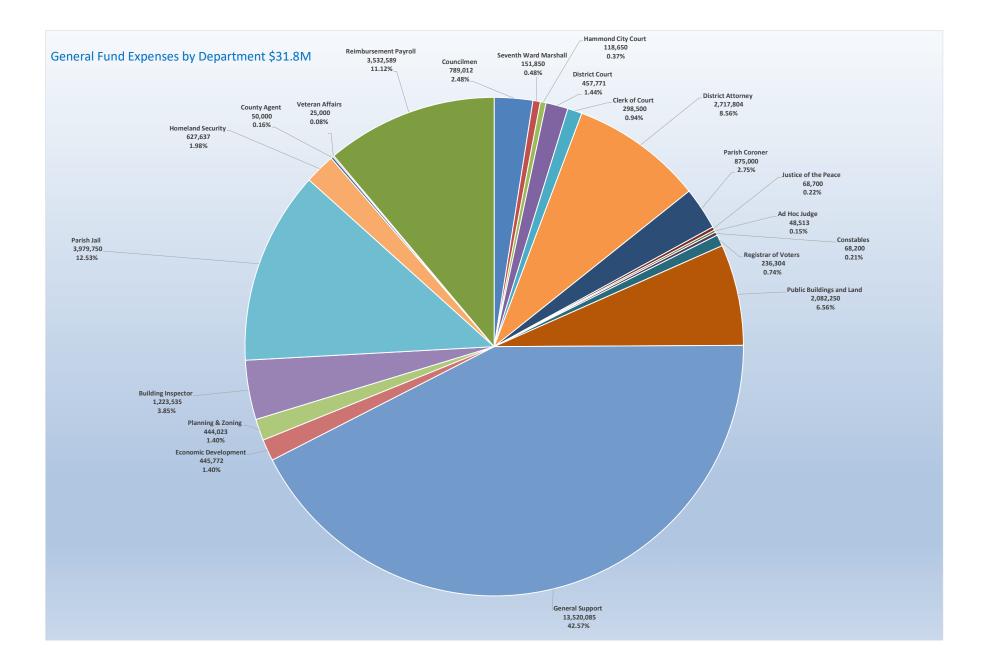

- Establish a paperless system for the Housing Department
- Continue to increase the Housing Choice Voucher Program
- Construct a new office for the Section 8 Housing Department
- Increase patrolling for illegal dumpsites, blighted properties, high grass, abandoned vehicles, trash, and accumulation of tires.
- Increase litter pick up in the parish.
- Issue more litter tickets
- Provide more assistance to parish constituents.
- To continue to work with the Parish Council to combat litter in their district.
- Continue working with the landfill on flow control ordinance to ensure all trash accumulated in the parish stays in the parish.
- Continue to collaborate with Keep Tangipahoa Parish Beautiful to get more volunteers for clean ups.
- Expansion of litter education into high schools









#### TANGIPAHOA PARISH GOVERNMENT SCHEDULE OF BONDS PAYABLE FYE 12/31/24

|            |                                                           | 2024                                                                                                                                                                     |                                                                                                                                                                                                                                                                                                         | 2025